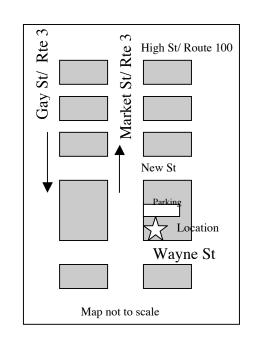

Telenium Communications Group AIG Insurance Shoot Date; Dec 13, 2004

Bill Arrowood, location manager

215-431-6671

Sylvester's Citgo 342 W Market Street West Chester. PA

## From CC Phila

- Follow I-76 West approx 15 miles to EXIT 328 B/A-(Route 202 S/US-202 N/US-422 W)
- Merge onto Route-202 S via EXIT 328A toward West Chester
- Follow Route 202 South approx 16 miles
- Take the PAOLI PIKE exit and follow the ramp toward West Chester
- At Exit Turn RIGHT onto PAOLI PIKE approx 1/2 mile or 6 lights
- Paoli Pike becomes E GAY ST/PA-3 West as you enter downtown
- Follow E GAY ST six blocks to Wayne Street
- Turn LEFT on Wayne ST 1 block to Market
- Turn Left on W MARKET ST
- Gas Station is on the corner
- Crew parking is just passed Gas Station in lot