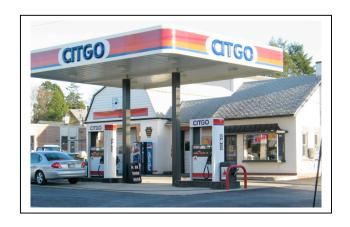

Telenium Communications Group AIG Insurance Shoot Date; Dec 13, 2004

Bill Arrowood, location manager

215-431-6671

Sylvester's Citgo 342 W Market Street West Chester. PA

## From CC Phila

- Follow I-76 West approx 15 miles to EXIT 328 B/A-(Route 202 S/US-202 N/US-422 W)
- Merge onto Route-202 S via EXIT 328A toward West Chester
- Follow Route 202 South approx 16 miles
- Take the PAOLI PIKE exit and follow the ramp toward West Chester
- At Exit Turn RIGHT onto PAOLI PIKE approx 1/2 mile or 6 lights
- Paoli Pike becomes E GAY ST/PA-3 West as you enter downtown
- Follow E GAY ST six blocks to Wayne Street
- Turn LEFT on Wayne ST 1 block to Market
- Turn Left on W MARKET ST
- Gas Station is on the corner
- Crew parking is just passed Gas Station in lot