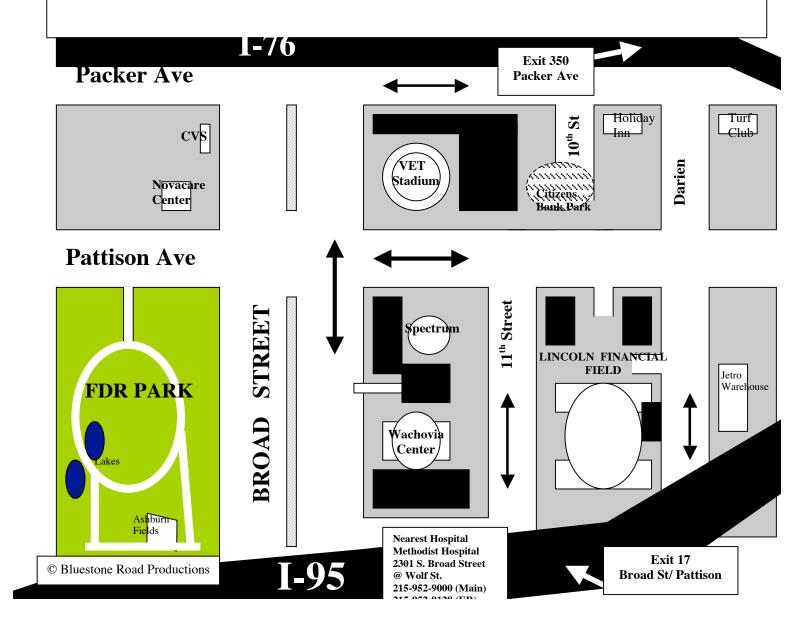

# Philadelphia Stadium Complex Broad & Pattison

## **From Center City**

- Follow Broad Street South to Pattison
- . Turn Left on Pattison East

#### **From I-76**

- Follow I-76 East to Exit 350- Packer Ave
- Exit ramp will put you on Darien St @ Packer
- Cross Packer Ave and follow Darien 1/2 mile to Pattison
- Turn right on Pattison

## **DIRECTIONS**

## From I-95

- Follow I-95 to Exit 17- Broad Street
- Exit will loop around- follow signs for Broad St/ 611 North
- Follow **Broad St North** to Pattison
- Turn Right on Pattison
- •

### From NYC, New Jersey Turnpike and Points North

- Follow NJ Turnpike South to Exit 7A/ I -195
  @ Exit Follow I-195 West
- Follow I -195 to I-295 North
   (I -295 North turns into I-95 South @ US Route1 exchange)
- Follow I-95 South towards Philadelphia
- See from I-95