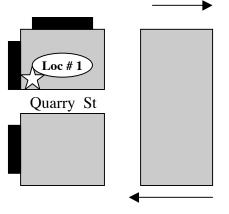

## Vine St

Race St

St

Arch St

Market St

Legend

Location #1- 3rd St Habit- 45 N 3rd St

Location #2- Wes Wei Architect- 307 Cherry

Location #3-Artemide- 232 N 2<sup>nd</sup> St

Location #4- Eddy's Shoes- 45 N 3<sup>rd</sup> (entrance off Cuthbert)