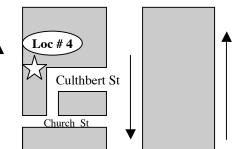

Location #3-Artemide- 232 N 2<sup>nd</sup> St

Location #4- Eddy's Shoes- 45 N 3<sup>rd</sup> (entrance off Cuthbert)