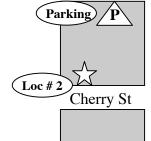

## Vine St

Race St

St

Arch St

Market St

Legend

Location #1- 3rd St Habit- 45 N 3rd St

Location #2- Wes Wei Architect- 307 Cherry