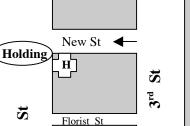

© Bluestone Road 2004

△ Parking @ Patriot –307 Race

☐ Holding @ St George UMC 4<sup>th</sup> & New

Black bars indicate trucks