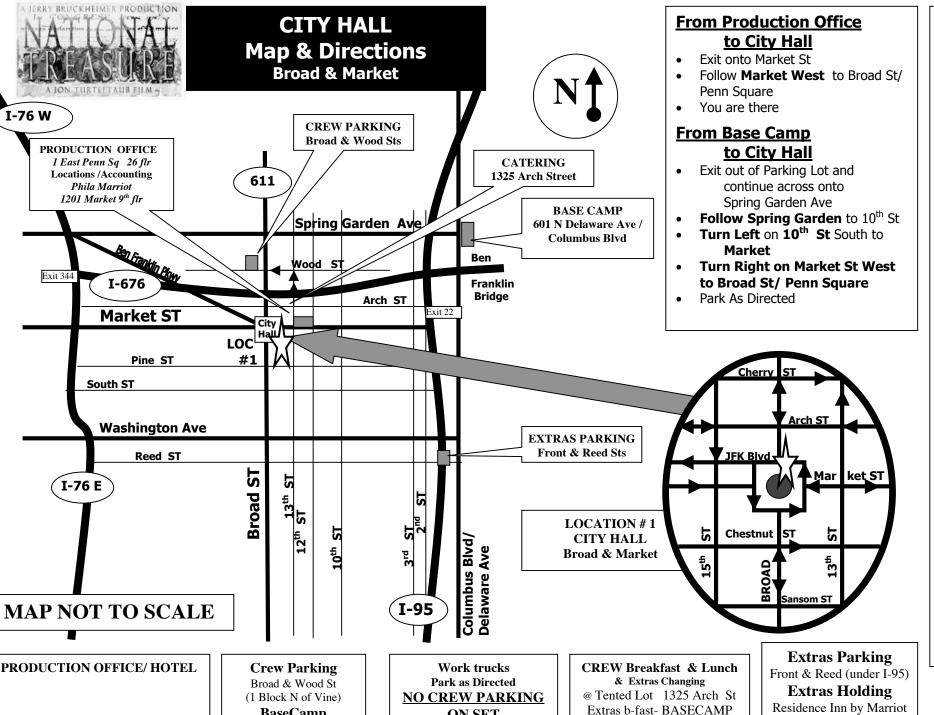

#### From Production Office to Crew Lot (Broad & Wood)

- Exit onto Market St
- Follow Market Street West to 13<sup>th</sup> Street
- Turn Right on 13th St North to Vine
- **Turn Left on Vine to Broad St**
- Turn Right onto Broad St North to Wood St (1/2 block north of Vine)
- Turn Left on Wood St West
- Parking Lot is on Left